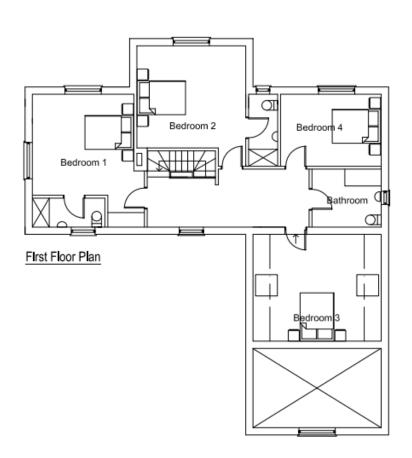

### Plans-plot 4

### Slide 13

A. 29.01.20 Revised Design Ref. Date Revision

Ensure all dimensions are checked on site prior to ordering of prefabricated elements. Ensure minimum headroom requirements are met for all staircases. Do not scale from this or any other drawing, Any discrepancies, contact the issuer. This drawing or any of its contents cannot be used except with the express written permission of the issuer. Without such permission or exponsibility is taken for its contents.

| ROBERTS MOLLOY architects & consultants           |                    | 3 church lane<br>bressingham diss<br>norfolk<br>IP22 2AE | ROBERTS MOLLOY LIMITED (<br>Tel: 01379 68770<br>E-mail: info@robertsmolloy.co.u |             |
|---------------------------------------------------|--------------------|----------------------------------------------------------|---------------------------------------------------------------------------------|-------------|
| DETAIL: PLOT 4 - DETACHED DWELLING<br>FLOOR PLANS |                    | PROJECT: LAND AT ABBEY HILL<br>HOXNE                     |                                                                                 | L           |
| Scale: 1:100@A3                                   | Date: January 2020 | јов No. НАН                                              |                                                                                 | DRG No. I2A |

| 0     | 5      | 10 |
|-------|--------|----|
| 1:100 | metres |    |