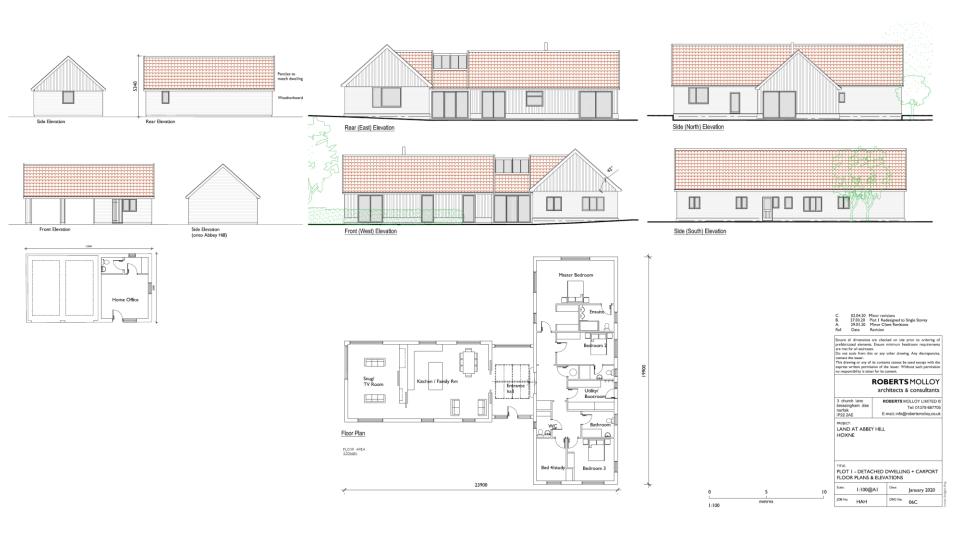

Application No: DC/20/01717

**Address: Land East of Abbey** 

Hill, Hoxne





Aerial Map Slide 2





# Aerial Map – wider view





# **Site Location Plan**





### **Constraints Map**







Site Layout Slide 7





#### Plans and Elevations - Plot 1





#### Plans and Elevations - Plot 2

### Slide 9



Ground Floor Plan

C. 30.06.20 Plot 2 only
B. 02.03.20 Reduced to 3-bed
A. 29.01.20 Revised Design
Ref. Date Revision

Ensure all dimensions are checked on site prior to ordering of prefabricated elements. Ensure minimum headroom requirements are met for all staircases. Do not scale from this or any other drawing, Any discrepancies, contact the issuer. This drawing or any of its contents cannot be used except with the express written permission of the issuer. Whose used permission or responsibility is taken for its content.

\*\*ROBERTS MOLLOY LIMITED ©\*\*

\*\*ROBERTS MOLL

| ROBERTSMOLLOT                                   |                    | 3 church lane<br>bressingham diss<br>norfolk<br>IP22 2AE | ROBERTS MOLLOY LIMITED © Tel: