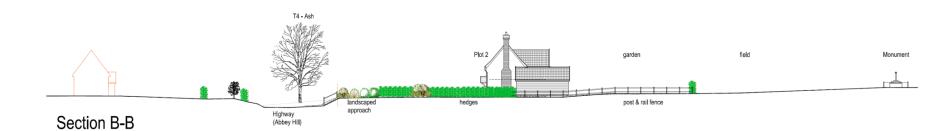

-----------------------------|---------------------------------------------------------------------------------|-------------|
| DETAIL: PLOT 4 - DETACHED DWELLING<br>FLOOR PLANS |                    | PROJECT: LAND AT ABBEY HILL<br>HOXNE                     |                                                                                 | L           |
| Scale: 1:100@A3                                   | Date: January 2020 | јов No. НАН                                              |                                                                                 | DRG No. I2A |

| 0     | 5      | 10 |
|-------|--------|----|
| 1:100 | metres |    |



# Indicative Landscape Scheme along Permitted Path Slide 14





### Street scene and site sections

### Slide 15



#### Streetscene