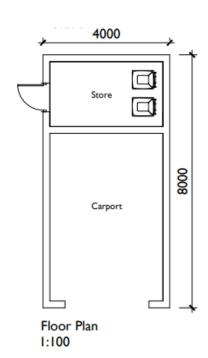

obertsmolloy.co.uk |             | ne 20 |
| DETAIL: PLOT 3 - 3-BED HOUSE PLANS & ELEVATIONS                                                                                       | PROJECT: LAND AT ABBEY HILL<br>HOXNE |                                  | ul sugas    |       |
| TEANS & ELLTATIONS                                                                                                                    | 1107012                              |                                  |             | - P   |
| Scale: I:100@A3 Date: January 2020                                                                                                    | JOB No. HAH                          |                                  | DRG No. 10C | house |



# Plans and elevations – Garages for plots 2 & 3







### **Elevations – Plot 4**

### Slide 12





Side Elevation - South

1:100



Side Elevation - North

|       | A. 29.01.20 Revised Design Revision  Finum all dimensions are checked on site prior to ordering of prefabricated elements. Ensure minimum headroom requirements are met for all staircases. Do not scale from this or any other drawing Any discrepancies, contact the issuer. This drawing or any of its contents cannot be used except with the express written permission of the issuer. Virbous such permission no responsibility is talken for its contents. |                                  |                                                          |           |                                                                           |
|-------|---------------------------------------