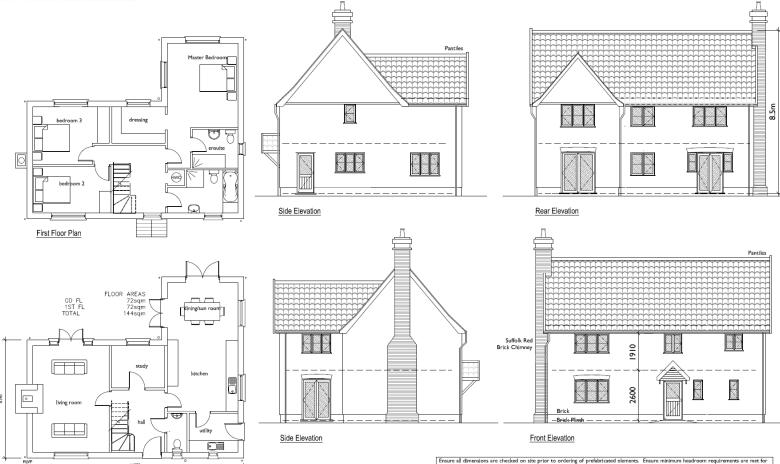

Application No: DC/20/01717

**Address: Land East of Abbey** 

Hill, Hoxne





Aerial Map Slide 2





# Aerial Map – wider view





# **Site Location Plan**





### **Constraints Map**







Site Layout Slide 7





#### Plans and Elevations - Plot 1





#### Plans and Elevations - Plot 2

### Slide 9



Ground Floor Plan

C. 30.06.20 Plot 2 only
B. 02.03.20 Reduced to 3-bed
A. 29.01.20 Revised Design
Ref. Date Revision

Ensure all dimensions are checked on site prior to ordering of prefabricated elements. Ensure minimum headroom requirements are met for all staircases. Do not scale from this or any other drawing, Any discrepancies, contact the issuer. This drawing or any of its contents cannot be used except with the express written permission of the issuer. Whose used permission or responsibility is taken for its content.

\*\*ROBERTS MOLLOY LIMITED ©\*\*

\*\*ROBERTS MOLL

| ROBERTSMOLLOT                                   |                    | 3 church lane<br>bressingham diss<br>norfolk<br>IP22 2AE | ROBERTS MOLLOY LIMITED © Tel: 01379 687705 E-mall: Info@robertsmolloy.co.uk |