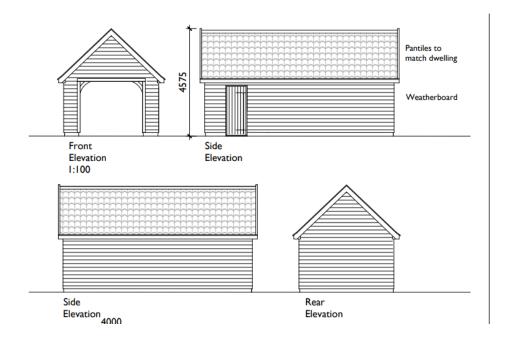

@robertsmolloy.co.uk |             | ne 20 |
| DETAIL: PLOT 3 - 3-BED HOUSE PLANS & ELEVATIONS                                                                                       | PROJECT: LAND AT ABBEY HILL<br>HOXNE |                                  | ul sugas    |       |
| TEANS & ELLTATIONS                                                                                                                    | 1107012                              |                                  |             | - P   |
| Scale: I:100@A3 Date: January 2020                                                                                                    | JOB No. HAH                          |                                  | DRG No. 10C | house |



# Plans and elevations – Garages for plots 2 & 3







### **Elevations – Plot 4**

### Slide 12





Side Elevation - South

1:100



Side Elevation - North

|       | A. 29.01.20 Revised Design Revision  Finum all dimensions are checked on site prior to ordering of prefabricated elements. Ensure minimum headroom requirements are met for all staircases. Do not scale from this or any other drawing Any discrepancies, contact the issuer. This drawing or any of its contents cannot be used except with the express written permission of the issuer. Virbous such permission no responsibility is talken for its contents. |                                  |                                                          |           |                                                                           |
|-------|-------------------------------------