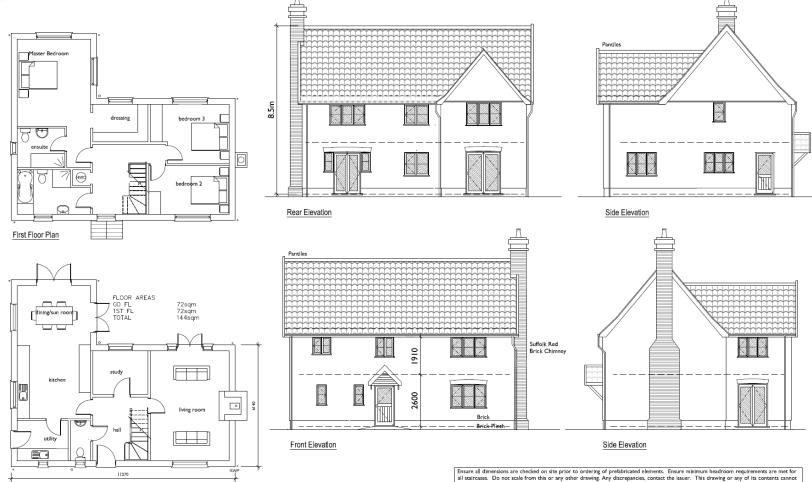

co.uk |             | ne 2020.dwg |
|-------------------------------------------------|--------------------|----------------------------------------------------------|-----------------------------------------------------------------------------|-------------|-------------|
| DETAIL: PLOT 2 - 3-BED HOUSE PLANS & ELEVATIONS |                    | PROJECT: LAND AT ABBEY HILL<br>HOXNE                     |                                                                             | designs in  |             |
| Scale: 1:100@A3                                 | Date: January 2020 | JOB No. HAH                                              |                                                                             | DRG No. 08C | house       |



# Plans and elevations - plot 3

### Slide 10



| 0     |    | 5    | 10 |
|-------|----|------|----|
|       |    |      |    |
| 1-100 | me | tres |    |

Ground Floor Plan

| B. 02.0 | 6.20 Plot 3 only<br>13.20 Reduced to 3-b<br>11.20 Revised Design<br>Revision |  |
|---------|------------------------------------------------------------------------------|--|
|---------|------------------------------------------------------------------------------|--|

| be used except with the express written permission of the issuer. Without such permission no responsibility is taken for its content. |                                      |                                  |             |       |
|---------------------------------------------------------------------------------------------------------------------------------------|----------------