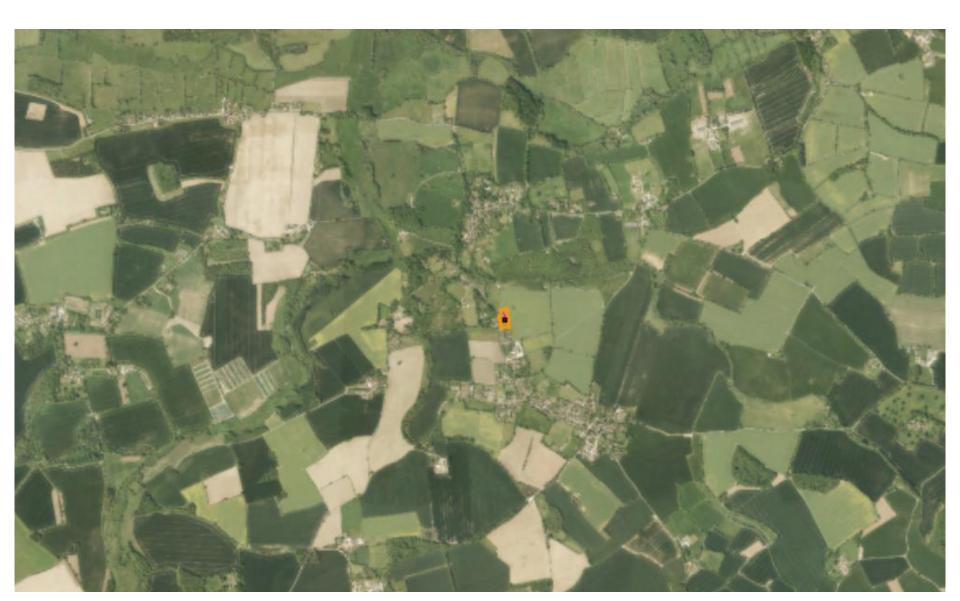

Application No: DC/20/01717

**Address: Land East of Abbey** 

Hill, Hoxne





Aerial Map Slide 2





# Aerial Map – wider view





# **Site Location Plan**





### **Constraints Map**







Site Layout Slide 7





#### Plans and Elevations - Plot 1





#### Plans and Elevations - Plot 2

### Slide 9



Ground Floor Plan

C. 30.06.20 Plot 2 only
B. 02.03.20 Reduced to 3-bed
A. 29.01.20 Revised Design
Ref. Date Revision

Ensure all dimensions are checked on site prior to ordering of prefabricated elements. Ensure minimum headroom requirements are met for all staircases. Do not scale from this or any other drawing, Any discrepancies, contact the issuer. This drawing or any of its contents cannot be used except with the express written permission of the issuer. Whose used permission or responsibility is taken for its content.

\*\*ROBERTS MOLLOY LIMITED ©\*\*

\*\*ROBERTS MOLL

| ROBERTSMOLLOT