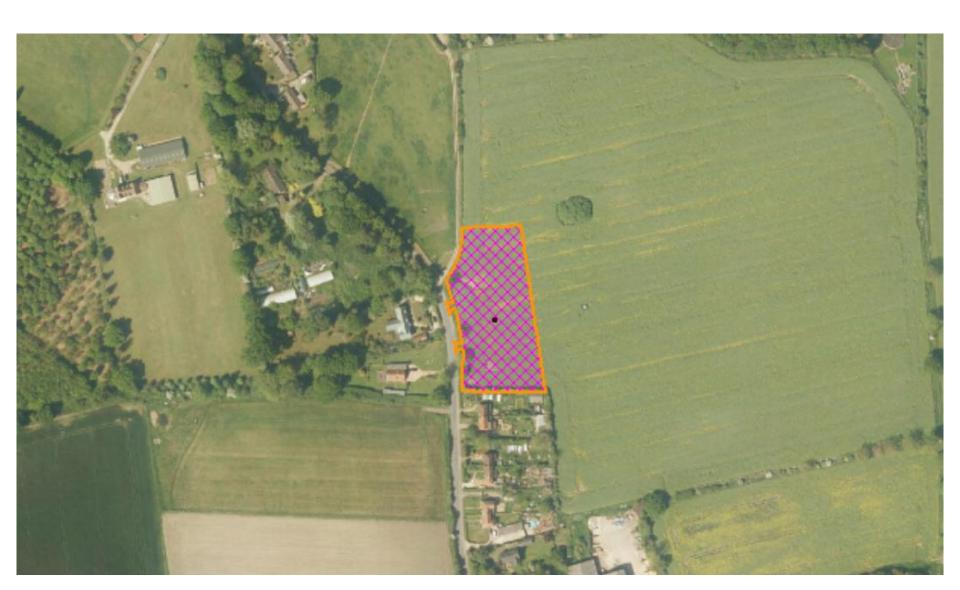

Application No: DC/20/01717

**Address: Land East of Abbey** 

Hill, Hoxne





Aerial Map Slide 2





# Aerial Map – wider view





# **Site Location Plan**





### **Constraints Map**







Site Layout Slide 7





#### Plans and Elevations - Plot 1





#### Plans and Elevations - Plot 2

### Slide 9



Ground Floor Plan

C. 30.06.20 Plot 2 only
B. 02.03.20 Reduced to 3-bed
A. 29.01.20 Revised Design
Ref. Date Revision

Ensure all dimensions are checked on site prior to ordering of prefabricated elements. Ensure minimum headroom requirements are met for all staircases. Do not scale from this or any other drawing, Any discrepancies, contact the issuer. This drawing or any of its contents cannot be used except with the express written permission of the issuer. Whose used permission or responsibility is taken for its content.

\*\*ROBERTS MOLLOY LIMITED ©\*\*

\*\*ROBERTS MOLL

| ROB