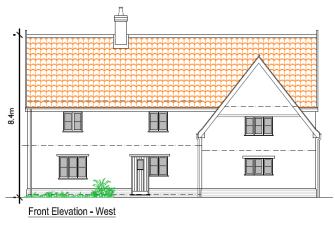

### **Elevations – Plot 4**

### Slide 12

Side Elevation - South

1:100

Side Elevation - North

|       | A. 29.01.20 Revised Design Revision  Finum all dimensions are checked on site prior to ordering of prefabricated elements. Ensure minimum headroom requirements are met for all staircases. Do not scale from this or any other drawing Any discrepancies, contact the issuer. This drawing or any of its contents cannot be used except with the express written permission of the issuer. Virbous such permission no responsibility is talken for its contents. |                                  |                                                          |           |                                                                           |
|-------|-------------------------------------------------------------------------------------------------------------------------------------------------------------------------------------------------------------------------------------------------------------------------------------------------------------------------------------------------------------------------------------------------------------------------------------------------------------------|----------------------------------|----------------------------------------------------------|-----------|---------------------------------------------------------------------------|
|       |                                                                                                                                                                                                                                                                                                                                                                                                                                                                   | RTS MOLLOY<br>ects & consultants | 3 church lane<br>bressingham diss<br>norfolk<br>IP22 2AE |           | ERTS MOLLOY LIMITED ©<br>Tel: 01379 687705<br>l: Info@robertsmolloy.co.uk |
| 5 10  | DETAIL: PLOT 4 - DETACHED DWELLING ELEVATIONS                                                                                                                                                                                                                                                                                                                                                                                                                     |                                  | PROJECT: LAND AT HOXNE                                   | ABBEY HIL | L                                                                         |
| etres | Scale: 1:100@A3                                                                                                                                                                                                                                                                                                                                                                                                                                                   | Date: January 2020               | JOB No. HAH                                              |           | DRG No. 13A                                                               |