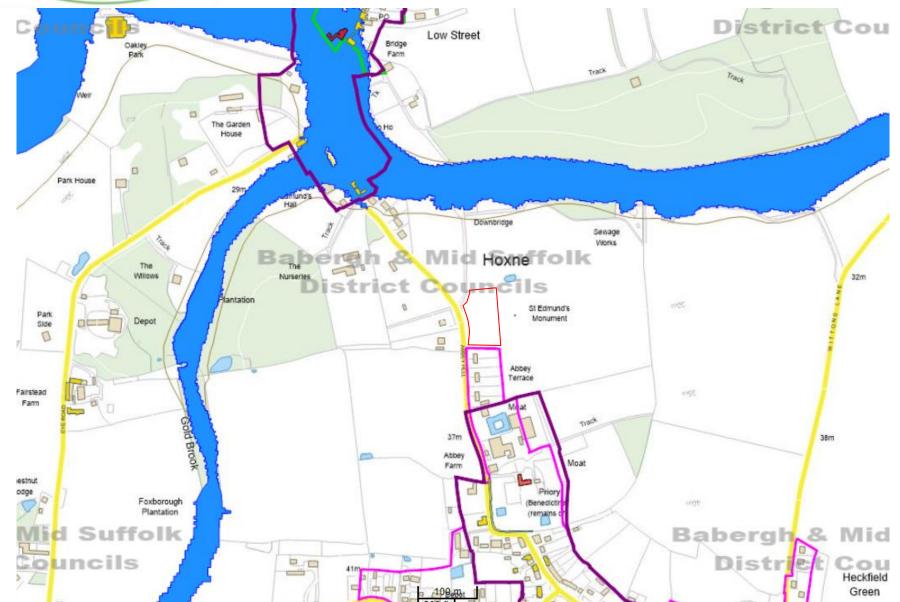

Application No: DC/20/01717

**Address: Land East of Abbey** 

Hill, Hoxne





Aerial Map Slide 2





# Aerial Map – wider view





# **Site Location Plan**





### **Constraints Map**







Site Layout Slide 7





#### Plans and Elevations - Plot 1





#### Plans and Elevations - Plot 2

### Slide 9



Ground Floor Plan

C. 30.06.20 Plot 2 only
B. 02.03.20 Reduced to 3-bed
A. 29.01.20 Revised Design
Ref. Date Revision

Ensure all dimensions are checked on site prior to ordering of prefabricated elements. Ensure minimum headroom requirements are met for all staircases. Do not scale from this or any other drawing, Any discrepancies, contact the issuer. This drawing or any of its contents cannot be used except with the express written permission of the issuer. Whose used permission or responsibility is taken for its content.

\*\*ROBERTS MOLLOY LIMITED ©\*\*

\*\*ROBERTS MOLL

| ROBERTSMOLLOT                                   |                    | 3 church lane<br>bress