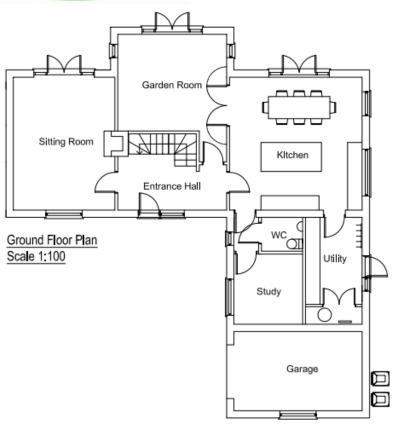

### Plans-plot 4

### Slide 13

A. 29.01.20 Revised Design Ref. Date Revision

Ensure all dimensions are checked on site prior to ordering of prefabricated elements. Ensure minimum headroom requirements are met for all staircases. Do not scale from this or any other drawing, Any discrepancies, contact the issuer. This drawing or any of its contents cannot be used except with the express written permission of the issuer. Without such permission or exponsibility is taken for its contents.

| ROBERTS MOLLOY architects & consultants           |                    | 3 church lane<br>bressingham diss<br>norfolk<br>IP22 2AE | ROBERTS MOLLOY LIMITED (<br>Tel: 01379 68770<br>E-mail: info@robertsmolloy.co.u |             |
|---------------------------------------------------|--------------------|----------------------------------------------------------|---------------------------------------------------------------------------------|-------------|
| DETAIL: PLOT 4 - DETACHED DWELLING<br>FLOOR PLANS |                    | PROJECT: LAND AT ABBEY HILL<br>HOXNE                     |                                                                                 | L           |
| Scale: 1:100@A3                                   | Date: January 2020 | јов No. НАН                                              |                                                                                 | DRG No. I2A |