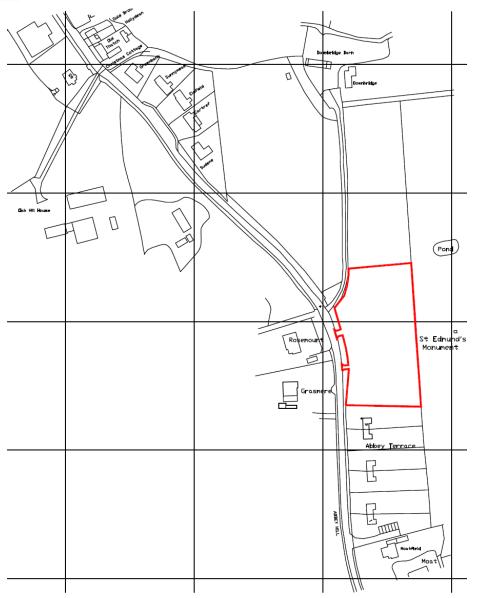

Application No: DC/20/01717

**Address: Land East of Abbey** 

Hill, Hoxne





Aerial Map Slide 2





# Aerial Map – wider view





# **Site Location Plan**





### **Constraints Map**







Site Layout Slide 7





#### Plans and Elevations - Plot 1





#### Plans and Elevations - Plot 2

### Slide 9



Ground Floor Plan

C. 30.06.20 Plot 2 only
B. 02.03.20 Reduced to 3-bed
A. 29.01.20 Revised Design
Ref. Date Revision

Ensure all dimensions are checked on site prior to ordering of prefabricated elements. Ensure minimum headroom requirements are met for all staircases. Do not scale from this or any other drawing, Any discrepancies, contact the issuer. This drawing or any of its contents cannot be used except with the express written permission of the issuer. Whose used permission or responsibility is taken for its content.

\*\*ROBERTS MOLLOY LIMITED ©\*\*

\*\*ROBERTS MOLL

| ROBERTSMOLLOT                                   |