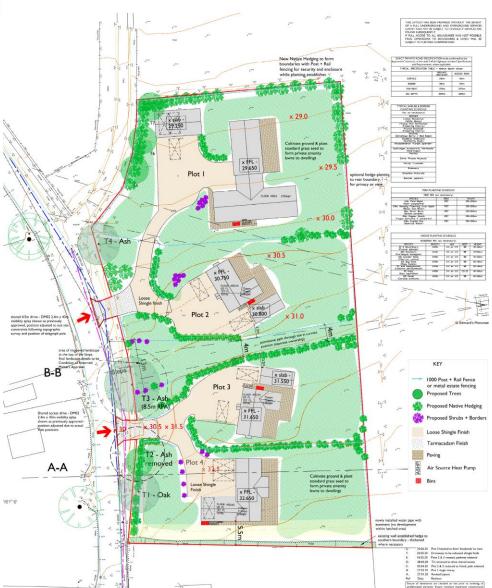

### Slide 9

Ground Floor Plan

C. 30.06.20 Plot 2 only
B. 02.03.20 Reduced to 3-bed
A. 29.01.20 Revised Design
Ref. Date Revision

Ensure all dimensions are checked on site prior to ordering of prefabricated elements. Ensure minimum headroom requirements are met for all staircases. Do not scale from this or any other drawing, Any discrepancies, contact the issuer. This drawing or any of its contents cannot be used except with the express written permission of the issuer. Whose used permission or responsibility is taken for its content.