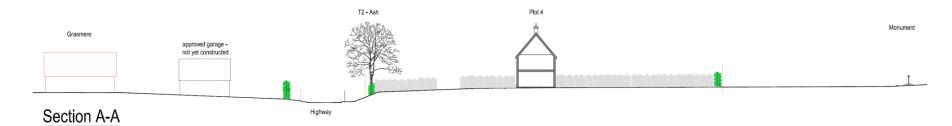

-------------------------------|---------------------------------------------------------------------------------|-------------|
| DETAIL: PLOT 4 - DETACHED DWELLING<br>FLOOR PLANS |                    | PROJECT: LAND AT ABBEY HILL<br>HOXNE                     |                                                                                 | L           |
| Scale: 1:100@A3                                   | Date: January 2020 | јов No. НАН                                              |                                                                                 | DRG No. I2A |

| 0     | 5      | 10 |
|-------|--------|----|
| 1:100 | metres |    |



# Indicative Landscape Scheme along Permitted Path Slide 14





### Street scene and site sections

### Slide 15



#### Streetscene