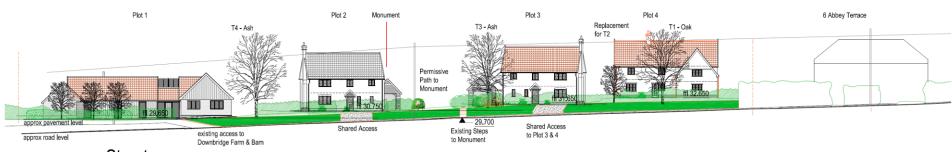

---------------------------------------------------|---------------------------------------------------------------------------------|-------------|
| DETAIL: PLOT 4 - DETACHED DWELLING<br>FLOOR PLANS |                    | PROJECT: LAND AT ABBEY HILL<br>HOXNE                     |                                                                                 | L           |
| Scale: 1:100@A3                                   | Date: January 2020 | јов No. НАН                                              |                                                                                 | DRG No. I2A |

| 0     | 5      | 10 |
|-------|--------|----|
| 1:100 | metres |    |



# Indicative Landscape Scheme along Permitted Path Slide 14





### Street scene and site sections

### Slide 15



#### Streetscene