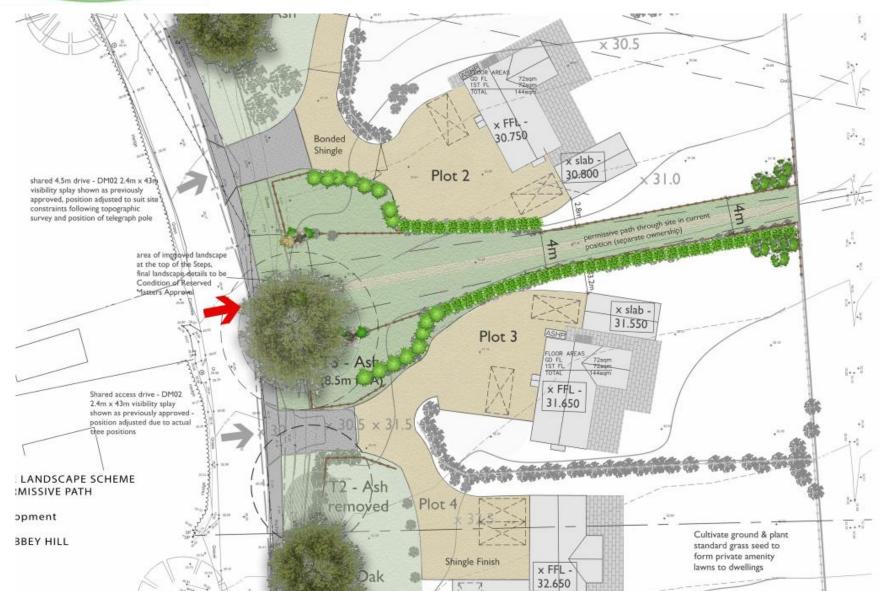

-------------------------|--------------------|----------------------------------------------------------|---------------------------------------------------------------------------------|-------------|
| DETAIL: PLOT 4 - DETACHED DWELLING<br>FLOOR PLANS |                    | PROJECT: LAND AT ABBEY HILL<br>HOXNE                     |                                                                                 | L           |
| Scale: 1:100@A3                                   | Date: January 2020 | јов No. НАН                                              |                                                                                 | DRG No. I2A |

| 0     | 5      | 10 |
|-------|--------|----|
| 1:100 | metres |    |



# Indicative Landscape Scheme along Permitted Path Slide 14





### Street scene and site sections

### Slide 15



#### Streetscene