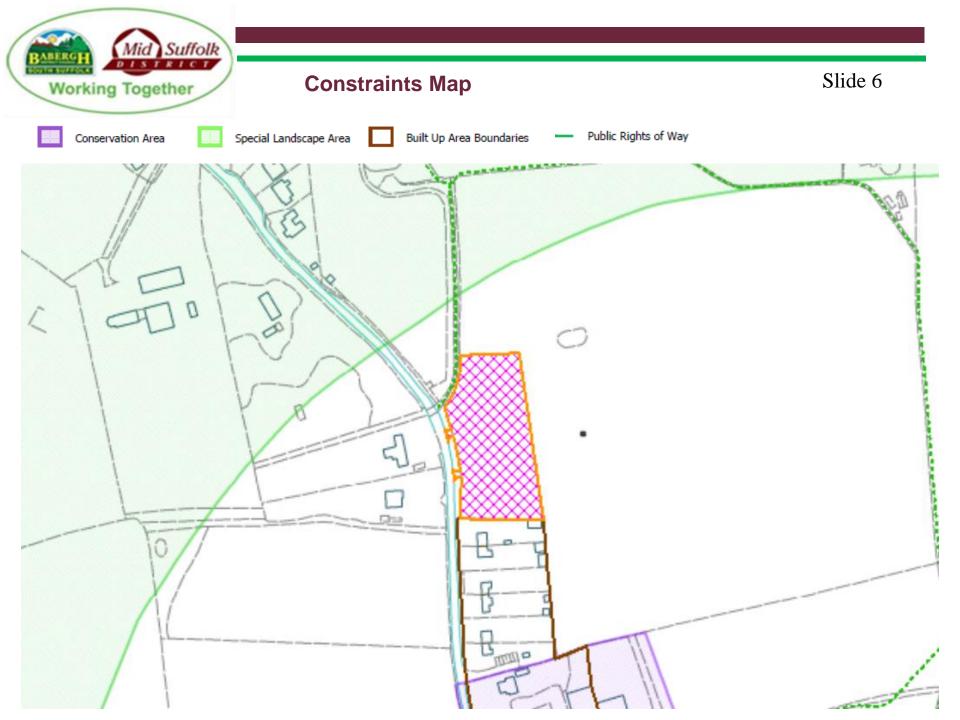

Application No: DC/20/01717

**Address: Land East of Abbey** 

Hill, Hoxne





Aerial Map Slide 2





# Aerial Map – wider view





# **Site Location Plan**





### **Constraints Map**







Site Layout Slide 7





#### Plans and Elevations - Plot 1





#### Plans and Elevations - Plot 2

### Slide 9



Ground Floor Plan

C. 30.06.20 Plot 2 only
B. 02.03.20 Reduced to 3-bed
A. 29.01.20 Revised Design
Ref. Date Revision

Ensure all dimensions are checked on site prior to ordering of prefabricated elements. Ensure minimum headroom requirements are met for all staircases. Do not scale from this or any other drawing, Any discrepancies, contact the issuer. This drawing or any of its contents cannot be used except with the express written permission of the issuer. Whose used permission or responsibility is taken for its content.

\*\*ROBERTS MOLLOY LIMITED ©\*\*

\*\*ROBERTS MOLL

| ROBERTSMOLLOT                                   |                    | 3 church lane<br>bressin